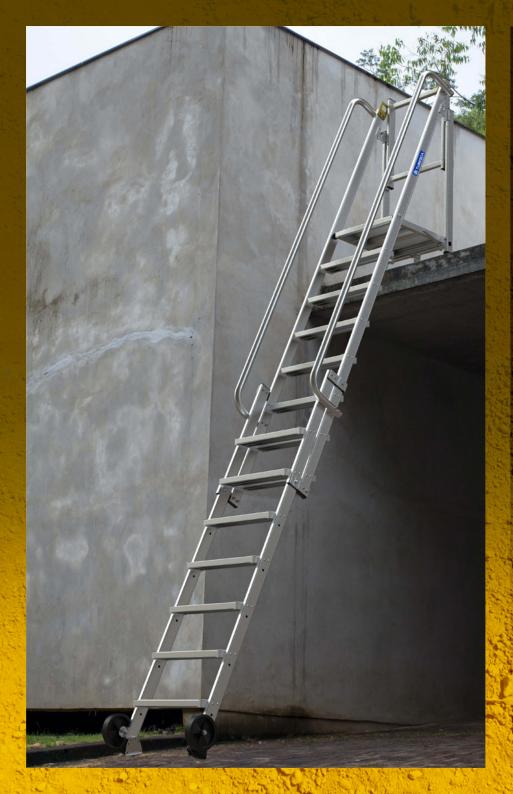

#### LADDER

- For accessing truck platforms from **1.25 to 1.49 m high**
- Magnetic holding
- Lightweight and compact
- ✓ **Comfortable** thanks to its 200 mm non-slip steps
- / Telescopic mounting ramp
- Hinged feet with 230 mm adjustment capacity