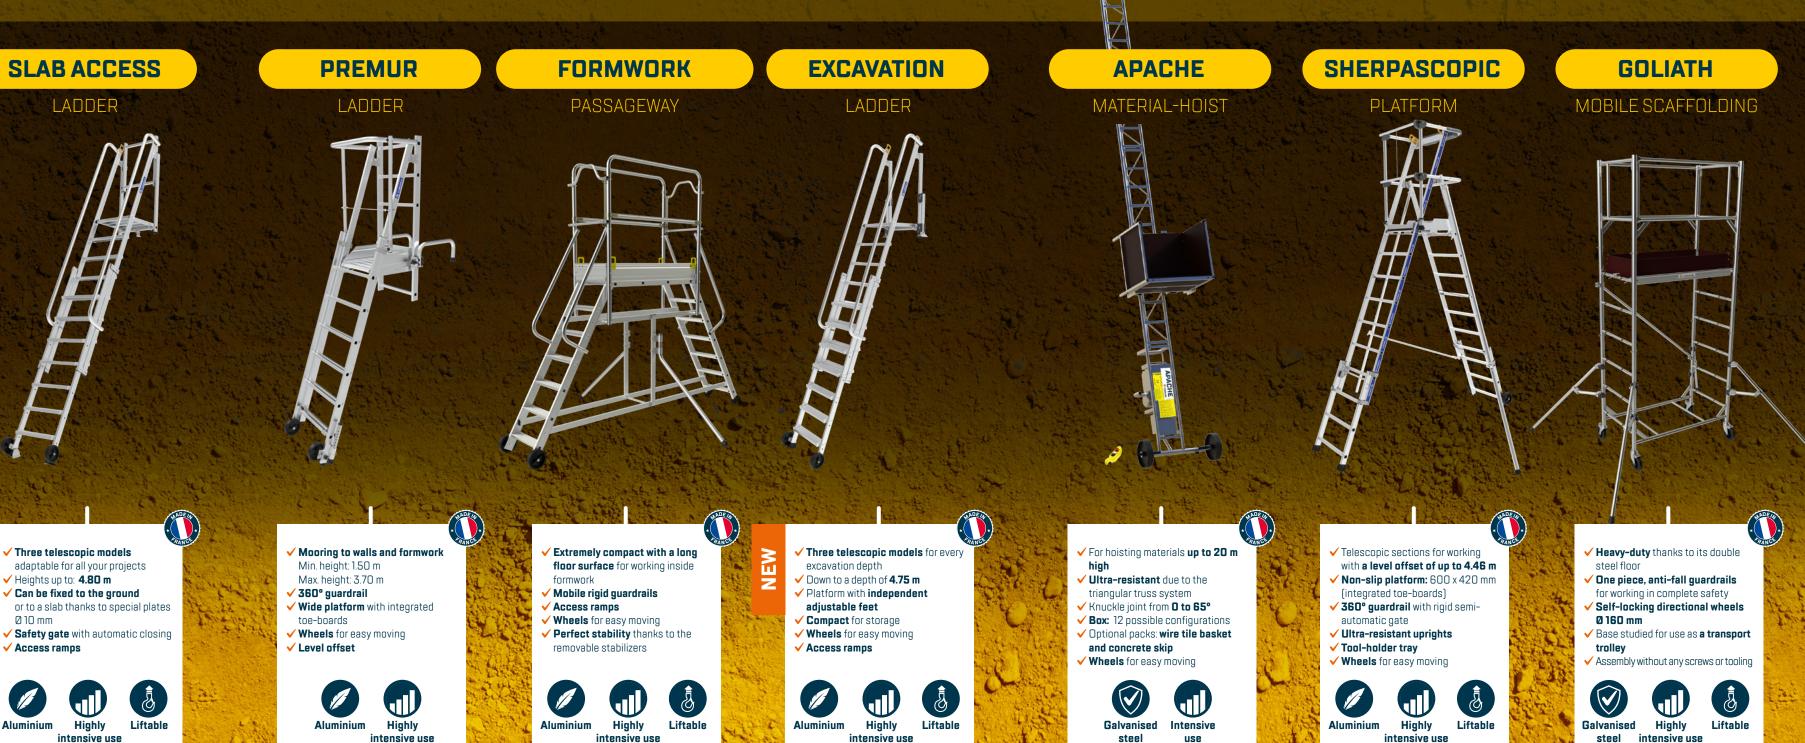

#### WE ALSO PRODUCE TAILOR-MADE SOLUTIONS

 $\bigcirc$ 

✓ Heights up to: 4.80 m ✓ Can be fixed to the ground

Ø 10 mm ✓ Safety gate with automatic closing

Access ramps

intensive use

- - intensive use

steel use

steel intensive use