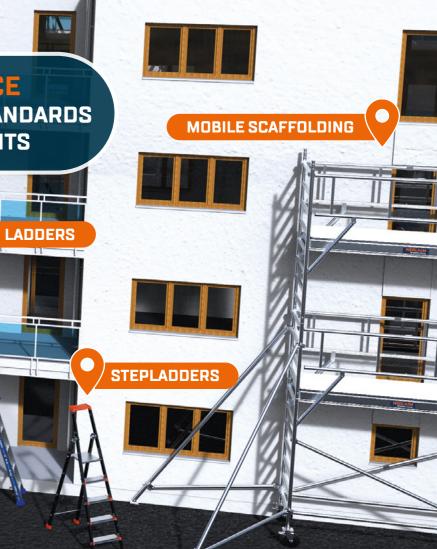

### FIXED SCAFFOLDING **TUBESCA-COMABI OFFERS A COMPLETE RANGE OF PRODUCTS** FOR YOUR HEIGHT ACCESS, WORK AND PROTECTION NEEDS ANTI-FALL PROTECTION MATERIAL HOISTS 11 **IN COMPLIANCE** WITH YOUR TRADES' STANDARDS 0 HOOPED LADDER AND REQUIREMENTS