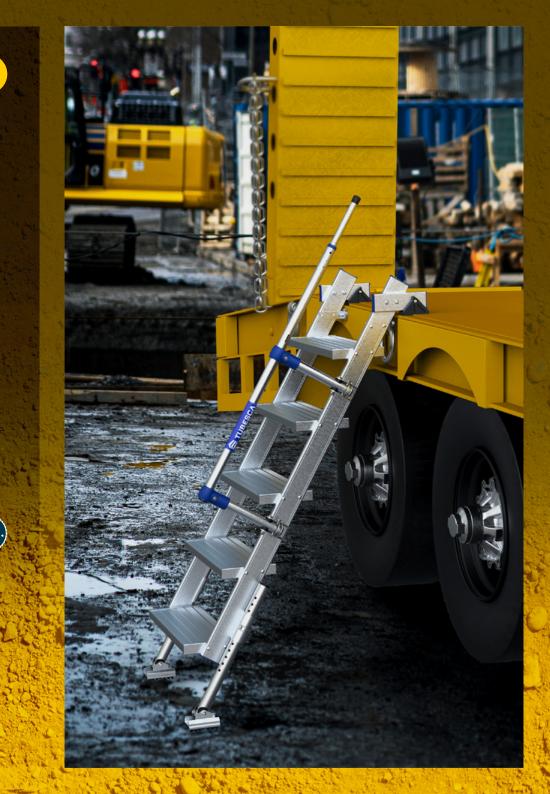

#### LADDER

- For accessing truck platforms from **1.25 to 1.49 m high**
- Magnetic holding
- Lightweight and compact
- ✓ **Comfortable** thanks to its 200 mm non-slip steps
- / Telescopic mounting ramp
- Hinged feet with 230 mm adjustment capacity