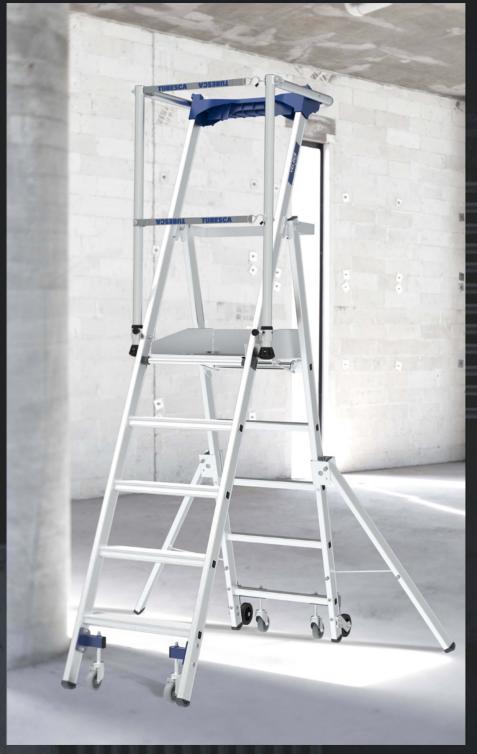

### **MOBILE STAIRCASE**

PLATFORM

STEPLADDER - PLATFORM - GANGWAY

✓ Over eighty modular configurations of stepladders, platforms and gangways for accessing or working

- ✓ Rigid 360° guardrail
- / Adjustable wheels Ø 200 mm ✓ Compliant with standard EN 1004-1

ladders and flooring

✓ Seven models for working up to

/ More comfortable working

Ergonomic hooks for easier

installation of one-piece floors

conditions provided by wider

- ✓ Two access ramps and stabilizers
- ✓ Wide platform 600 x 480 mm
- ✓ Extra-wide steps 100 mm
- ✓ Moving wheels

up to **2.96 m** high

- ✓ Ideal for narrow or congested areas
- Several floor lengths available: 0.50 / 1.00 / 1.50 / 2.00 m
- ✓ EN 14122 and EN 14 183 standards

From 2 to 7 steps for working up to **3.64 m** high / Ultra-mobile with its foldaway