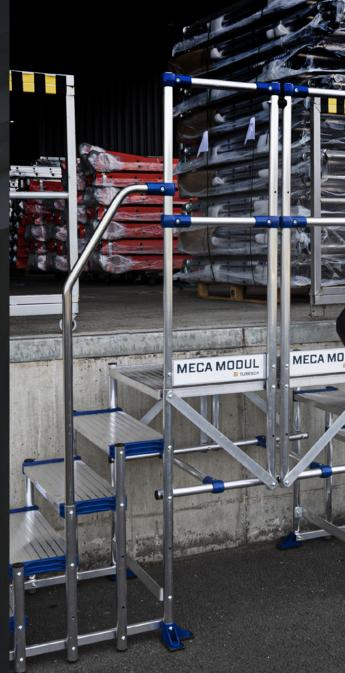

### **MOBILE STAIRCASE**

PLATFORM

STEPLADDER - PLATFORM - GANGWAY

✓ Over eighty modular configurations of stepladders, platforms and gangways for accessing or working

- ✓ Rigid 360° guardrail
- / Adjustable wheels Ø 200 mm ✓ Compliant with standard EN 1004-1

ladders and flooring

✓ Seven models for working up to

/ More comfortable working

Ergonomic hooks for easier

installation of one-piece floors

conditions provided by wider

- ✓ Two access ramps and stabilizers
- ✓ Wide platform 600 x 480 mm
- ✓ Extra-wide steps 100 mm
- ✓ Moving wheels