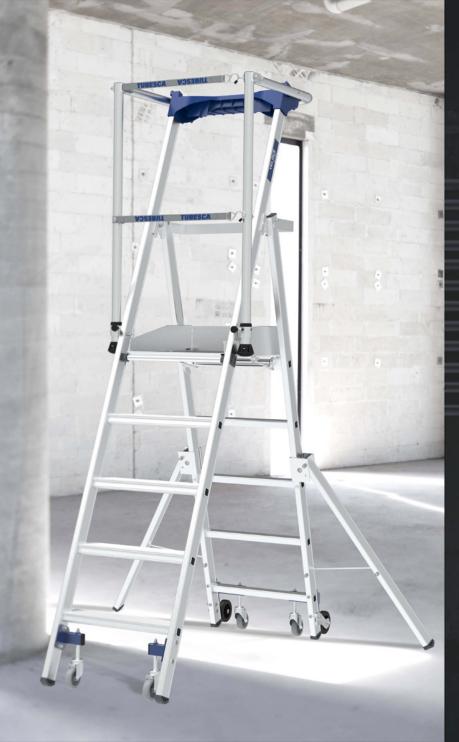

### **MOBILE STAIRCASE**

PLATFORM

STEPLADDER - PLATFORM - GANGWAY

✓ Over eighty modular configurations of stepladders, platforms and gangways for accessing or working

- ✓ Rigid 360° guardrail
- / Adjustable wheels Ø 200 mm ✓ Compliant with standard EN 1004-1

ladders and flooring

✓ Seven models for working up to

/ More comfortable working

Ergonomic hooks for easier

installation of one-piece floors

conditions provided by wider

- ✓ Two access ramps and stabilizers
- ✓ Wide platform 600 x 480 mm
- ✓ Extra-wide steps 100 mm
- ✓ Moving wheels

up to **2.96 m** high

- ✓ Ideal for narrow or congested areas
- Several floor lengths available: 0.50 / 1.00 / 1.50 / 2.00 m
- ✓ EN 14122 and EN 14 183 standards

From 2 to 7 steps for working up to **3.64 m** high / Ultra-mobile with its foldaway