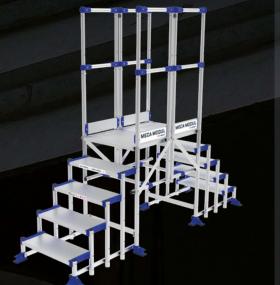

### **MOBILE STAIRCASE**

PLATFORM

STEPLADDER - PLATFORM - GANGWAY

✓ Over eighty modular configurations of stepladders, platforms and gangways for accessing or working

- ✓ Rigid 360° guardrail
- / Adjustable wheels Ø 200 mm ✓ Compliant with standard EN 1004-1

ladders and flooring

✓ Seven models for working up to

/ More comfortable working

Ergonomic hooks for easier

installation of one-piece floors

conditions provided by wider

- ✓ Two access ramps and stabilizers
- ✓ Wide platform 600 x 480 mm
- ✓ Extra-wide steps 100 mm
- ✓ Moving wheels

up to **2.96 m** high

- ✓ Ideal for narrow or congested areas
- Several floor lengths available: 0.50 / 1.00 / 1.50 / 2.00 m
- ✓ EN 14122 and EN 14 183 standards

From 2 to 7 steps for working up to **3.64 m** high / Ultra-mobile with its foldaway