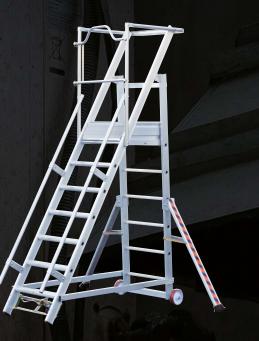

### **MOBILE STAIRCASE**

PLATFORM

STEPLADDER - PLATFORM - GANGWAY

✓ Over eighty modular configurations of stepladders, platforms and gangways for accessing or working

- ✓ Rigid 360° guardrail
- / Adjustable wheels Ø 200 mm ✓ Compliant with standard EN 1004-1

ladders and flooring

✓ Seven models for working up to

/ More comfortable working

Ergonomic hooks for easier

installation of one-piece floors

conditions provided by wider

- ✓ Two access ramps and stabilizers
- ✓ Wide platform 600 x 480 mm
- ✓ Extra-wide steps 100 mm
- ✓ Moving wheels

up to **2.96 m** high

- ✓ Ideal for narrow or congested areas
- Several floor lengths available: 0.50 / 1.00 / 1.50 / 2.00 m
- ✓ EN 14122 and EN 14 183 standards

From 2 to 7 steps for working up to **3.64 m** high / Ultra-mobile with its foldaway